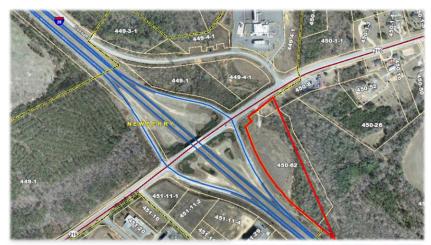

## 10.62 ± Acres for Sale

I-26 (Exit 76) & HWY 219, Newberry SC - Newberry County

**PRICE REDUCED** 

\$825,000

- Portions of TM#450-62 & 450-8
- 2500 Feet of Interstate Frontage
- Public Water & Sewer On-Site
- Zoned General Commercial
- Extremely High Traffic Counts & High Visibility