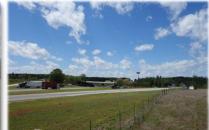

## 10.62 ± Acres for Sale

I-26 (Exit 76) & HWY 219, Newberry SC - Newberry County

**PRICE REDUCED** 

\$825,000

- Portions of TM#450-62 & 450-8
- 2500 Feet of Interstate Frontage
- Public Water & Sewer On-Site
- Zoned General Commercial
- Extremely High Traffic Counts & High Visibility