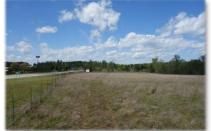

## 10.62 ± Acres for Sale

I-26 (Exit 76) & HWY 219, Newberry SC - Newberry County

**PRICE REDUCED** 

\$825,000

- Portions of TM#450-62 & 450-8
- 2500 Feet of Interstate Frontage
- Public Water & Sewer On-Site
- Zoned General Commercial
- Extremely High Traffic Counts & High Visibility